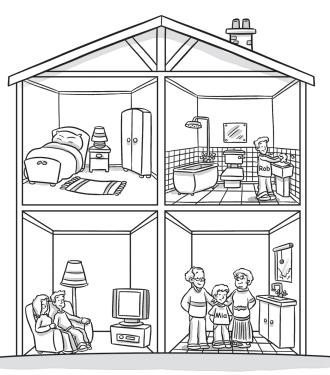

## Write ✓ (yes) or × (no).

1 apartment | X |

3 bedroom

4 bathroom

/5

/4

/3

#### 2 Write the words.

house 1 hsoue 3 chekitn

5 ivlign omro

2 roomthba

4 nindig moor

6 rfnto rood

#### 3 Circle the correct words.

1 Where's /Where are Rosy and Tim?

- 3 *Where's / Where are* Billy?
- **5** Where's / Where are my cousins?
- 2 Where's / Where are Grandpa?
- 4 Where's / Where are my mom and dad?

### 4 Complete the sentences.

- 1 Is Mia in the kitchen? Yes, she is .
- 2 Are Mom and Dad in the living room?

, they .

Rob in the bathroom?

\_\_\_\_, he \_\_\_\_\_.

Grandpa and Grandma in the

living room? \_\_\_\_\_, they \_\_\_\_\_.