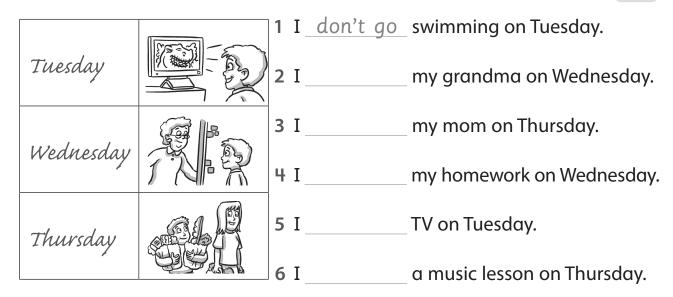

## **2** Write.

|           | David |         | Angela |
|-----------|-------|---------|--------|
| Monday    |       | science | 2 3 2  |
| Tuesday   | 3     |         | 4      |
| Wednesday | 5     |         | 6      |
|           |       |         |        |

## 3 Look at the table and write. /5 1 Does David have science on Monday? Yes \_\_\_\_\_\_, he \_\_\_\_\_\_. 2 Does Angela have art on Tuesday? \_\_\_\_\_\_\_, she \_\_\_\_\_\_. 3 Does Angela have math on Wednesday? \_\_\_\_\_\_\_, she \_\_\_\_\_\_. 4 Does David have music on Monday? \_\_\_\_\_\_\_, he \_\_\_\_\_\_. 5 Does David have math on Wednesday? \_\_\_\_\_\_\_, he \_\_\_\_\_\_.

6 Does Angela have P.E. on Tuesday? \_\_\_\_\_, she \_\_\_\_\_,

/5

## Progress test 2

**4** Look and write.



**5** Match the pictures with the beginning sounds.



/5