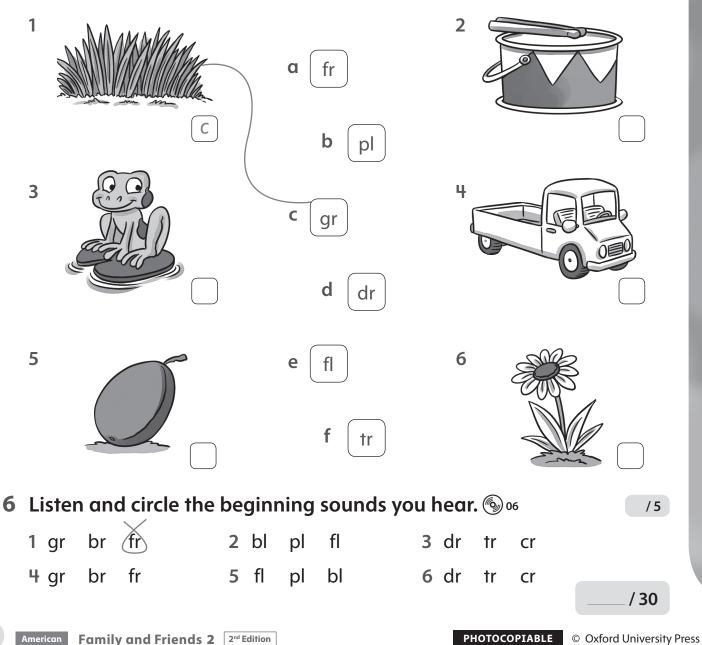

## Progress test 2

**4** Look and write.

**5** Match the pictures with the beginning sounds.

/5