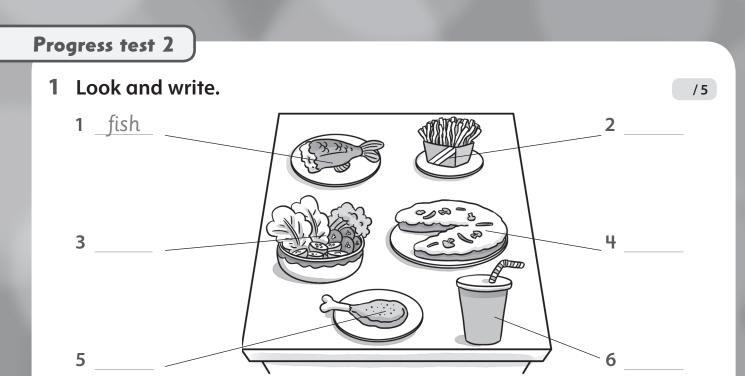

## Progress test 2

**4** Look and write.

**5** Match the pictures with the beginning sounds.

/5