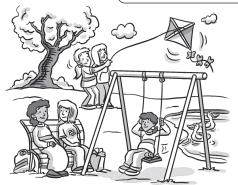

/3

/5

- 1 Anna was second .
- 2 Jim was .
- 3 Charlie was \_\_\_\_\_.
- 4 Ellie was \_\_\_\_\_.

3 Complete.

some any

/4

- 1 There were some women talking.
- 2 There weren't men.
- 3 There were \_\_\_\_\_ ducks.
- 4 There weren't boys at the park.
- 5 There were \_\_\_\_\_ girls flying a big kite.