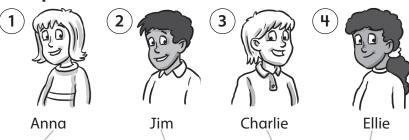

/3

/5

- 1 Anna was second .
- 2 Jim was .
- 3 Charlie was \_\_\_\_\_.
- 4 Ellie was \_\_\_\_\_.

3 Complete.

some any

/4

- 1 There were some women talking.
- 2 There weren't men.
- 3 There were \_\_\_\_\_ ducks.
- 4 There weren't boys at the park.
- 5 There were \_\_\_\_\_ girls flying a big kite.