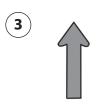

## Circle the correct words.

(1)

turn left / turn right / go back

2

traffic circle / map / traffic lights

turn right / go back / go straight

map / traffic circle / traffic lights

turn right / go back / turn left