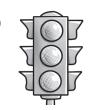

## Circle the correct words.

(1)

turn left / turn right / go back

2

traffic circle / map / traffic lights

turn right / go back / go straight

map / traffic circle / traffic lights

turn right / go back / turn left