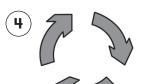

## Circle the correct words.

(1)

turn left / turn right / go back

2

traffic circle / map / traffic lights

turn right / go back / go straight

map / traffic circle / traffic lights

turn right / go back / turn left