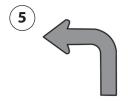

## Circle the correct words.

(1)

turn left / turn right / go back

2

traffic circle / map / traffic lights

turn right / go back / go straight

map / traffic circle / traffic lights

turn right / go back / turn left

go back / turn left / go straight