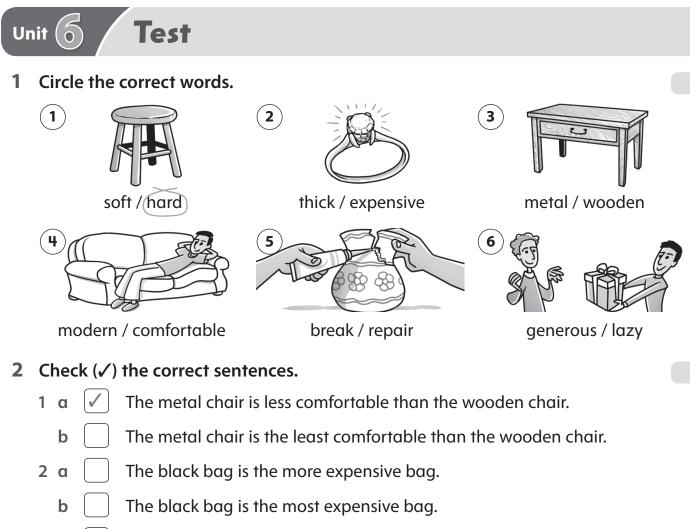

- **3** a Your house is more modern than my house.
- **b** Your house is most modern than my house.
- **4** a  $\square$  That giraffe is the most tall one.
  - **b** That giraffe is the tallest one.
- **5** a She's the least generous person.
  - **b** She's the less generous person.