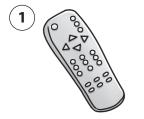

## Complete the words.

re mote c o n t ro l

c l p on

wa ch art o s

u e a c m ord r

#### 3 Match.

/4

- a to talk to a friend.
- **b** to make a video.
- c to listen to music.
- d to change the TV channel.
- 5 We use the remote control e to eat for dinner.