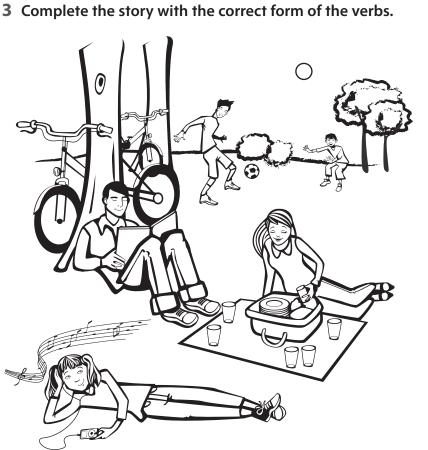

| read bé go<br>play make          | ride<br>listen        |
|----------------------------------|-----------------------|
| It <sup>1</sup> was              | nice in the park last |
| Sunday. We <sup>2</sup>          | there to              |
| have a picnic. Mom <sup>3</sup>  |                       |
| lots of food. Jenny <sup>4</sup> |                       |
| to her MP3 player and Dad        |                       |
| 5                                | a book. Leo and I     |
| 6                                | soccer. Then we       |
| 7                                | to the lake on our    |
| bikes. Perfect!                  |                       |