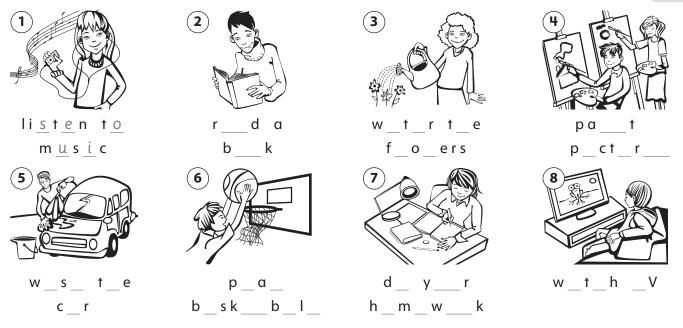

## Starter **Test**

## 1 Complete the words.



## **2** Underline the correct words.

- 1 We're *make / <u>making</u> a robot today.*
- 3 Kate *isn't / doesn't* live near here.
- 5 Are you joining / join our club?
- 7 What do you *do / doing* at the club?
- 2 Dad washes / is washing his car every day.
- 4 They *don't / aren't* listening to you right now.
- 6 Mom *isn't / doesn't* work on Sundays.
- 8 We always *play / playing* tennis on Saturdays.



| read bé go<br>play make          | ride<br>listen        |
|----------------------------------|-----------------------|
| It <sup>1</sup> was              | nice in the park last |
| Sunday. We <sup>2</sup>          | there to              |
| have a picnic. Mom <sup>3</sup>  |                       |
| lots of food. Jenny <sup>4</sup> |                       |
| to her MP3 player and