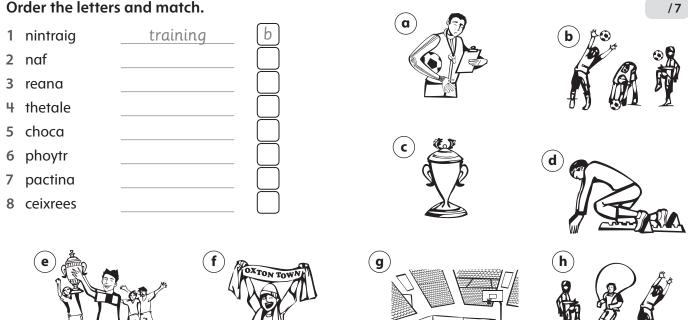

## 1 Order the letters and match.

Test

0

Unit



## **2** Underline the correct words.

- Tom What are you going to do tomorrow?
- I don't know. I <sup>1</sup>*might / will / won't* go to the movie theater. If it's a nice day, though, Sam we <sup>2</sup>could / will / won't go for a ride on our bikes. What do you think?
- That's a great idea. I <sup>3</sup>don't / 'll / won't ask Steve if he wants to come. Tom
- Sam Steve <sup>4</sup>*will / won't / might* come.
- Tom Why not?
- Sam He doesn't like exercise.
- But he likes food, so he  ${}^{5}may$  / won't / does come if we take a picnic! Tom
- Sam OK! That's a good idea. I <sup>6</sup>won't / 'll / don't make some sandwiches.
- Tom I<sup>7</sup>*don't / will / won't* make anything. I can't cook! I'll buy some cakes.

## **3** Complete the conversation.

| D <del>o yo</del> u | don't I