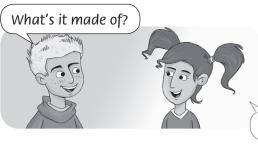

#### 3 Look and answer.

- glass
- 4 metal

It's made of glass.

- 2 paper
- 3 wood
- 5 stone
- 6 rubber

4 Look and say.

What's it made of? It looks like silk.

silk

gold