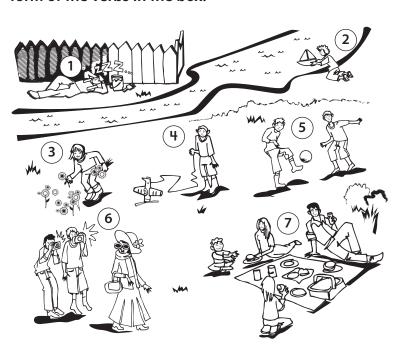

/6

3 Look and complete the sentences. Use the correct present progressive passive form of the verbs in the box.

| kick      | not fly | pick |      |
|-----------|---------|------|------|
| net paint | eat     | take | sail |

- 1 Fences aren't being painted.
- 2 A boat .
- 3 Flowers
- 4 An airplane
- 5 A ball
- 6 Photos
- 7 A picnic