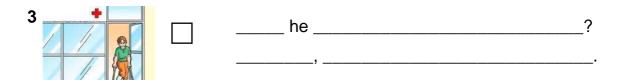

# E Look and write. (8 points)

#### Part A

- 1. (Y), Were ... at the train station Yes, they were.
- 2. (N), Was ... at the restaurant earlier No, she wasn't.
- 3. (N), Was ... at the hospital earlier No, he wasn't.
- 4. (Y), Were ... at the airport earlier Yes, I was.