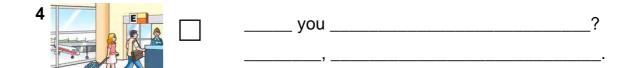

# E Look and write. (8 points)

#### Part A

- 1. (Y), Were ... at the train station Yes, they were.
- 2. (N), Was ... at the restaurant earlier No, she wasn't.
- 3. (N), Was ... at the hospital earlier No, he wasn't.
- 4. (Y), Were ... at the airport earlier Yes, I was.