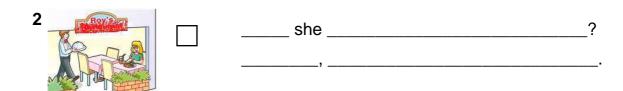

# E Look and write. (8 points)

#### Part A

- 1. (Y), Were ... at the train station Yes, they were.
- 2. (N), Was ... at the restaurant earlier No, she wasn't.
- 3. (N), Was ... at the hospital earlier No, he wasn't.
- 4. (Y), Were ... at the airport earlier Yes, I was.